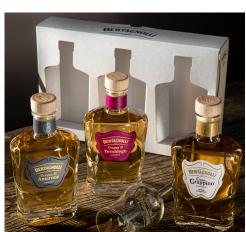

# Box 3 Grappe Barrique - Tero R18, Ama R18, GG R18 (42% - 020 Lt) E

Three Grappas in a 200ml format definitely representing these prestige grapes with a slow aging process, using a French oak barrel, for more than a year.

# PACKAGE

**Description:** MIDI Pack |3 x 20cl|

#### **PRODUCT**

Article Code: KS020CO12E

Article Description: Box Barrique 3 Grappe - Tero R18,

Ama R18, GG R18 (42% - 020 Lt) E

F.to/Cap: 0.20 lt Alchool: 42 % Vol. Case: Special Kit